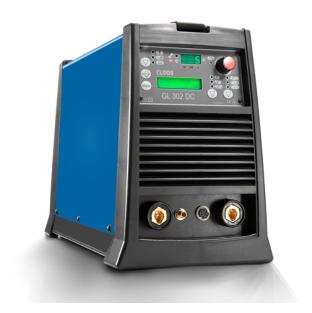

## QINEO GL 302 DC

## TIG DC welding power source up to 290 ampere for manual welding

With their excellent price and performance ratio and their outstanding process functions you can use the QINEO GL-302 TIG Inverter welding power source for a wide range of applications. The welding power source is perfectly suited for onsite applications and repair welding in workshops. The high tolerance to mains voltage fluctuations guarantees best welding results with long cable lengths and when operating on a generator. Equipped as standard for gas-cooled TIG welding torches, the units can optionally be equipped with a cooling module. A trolley and a gas bottle holder are also available for an optimum mobility.

## QINEO GL 302 DC

| Technical Data                 |                         |
|--------------------------------|-------------------------|
| Welding current                | 5 A - 300 A             |
| Welding current 100% duty cycl | 210 A                   |
| Open circuit voltage           | 76 V                    |
| Mains voltage                  | 400V / 50Hz / 3 phases  |
| Connection cable               | 4 x 2,5 mm <sup>2</sup> |
| Type of protection             | IP 23 S                 |
| Dimensions (L/W/H) compact uni | 460 x 230 x 325 mm      |
| Weight compact unit            | 19.9 kg                 |